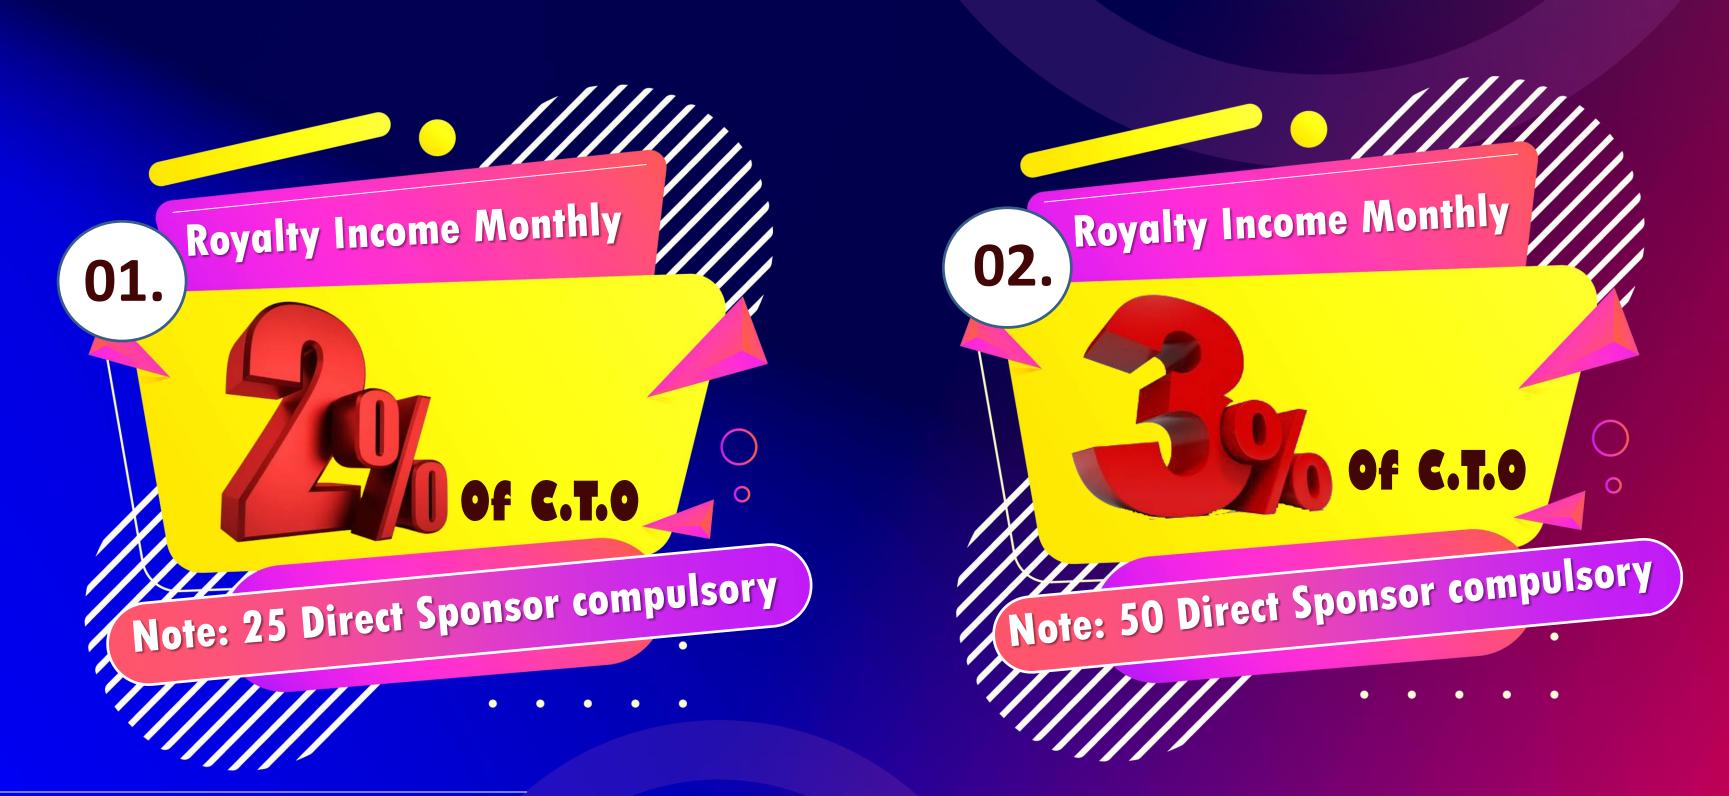

------------|-----------|------------|------------------|
| Level – 1  | 5         | Rs. 200/-  | Rs. 1000/-       |
| Level – 2  | 25        | Rs. 50/-   | Rs. 1250/-       |
| Level – 3  | 125       | Rs. 50/-   | Rs. 6250/-       |
| Level – 4  | 625       | Rs. 50/-   | Rs. 31250/-      |
| Level – 5  | 3125      | Rs. 30/-   | Rs. 93750/-      |
| Level – 6  | 15625     | Rs. 30/-   | Rs. 468750/-     |
| Level – 7  | 78125     | Rs. 20/-   | Rs. 1562500/-    |
| Level – 8  | 390625    | Rs. 20/-   | Rs. 7812500/-    |
| Level – 9  | 1953125   | Rs. 20/-   | Rs. 39062500/-   |
| Level – 10 | 9765625   | Rs. 20/-   | Rs. 195312500/-  |
| Level – 11 | 48828125  | Rs. 20/-   | Rs. 976562500/-  |
| Level – 12 | 244140625 | Rs. 20/-   | Rs. 4882812500/- |



#### ROYALTY INCOME MONTHLY





www.sureshnillifecare.online



## REWARD INCOME



| SR. NO. | TEAM    | DIRECT | REWARD                    |
|---------|---------|--------|---------------------------|
| 1.      | 25      | 2      | Laptop Bag                |
| 2.      | 125     | 5      | Ceiling Fan               |
| 3.      | 625     | 5      | mixer Grinder             |
| 4.      | 3125    | 10     | Mobile + 2,000 Cash       |
| 5.      | 15625   | 20     | LED TV 42" + 5,000 Cash   |
| 6.      | 55000   | 20     | Bike + 12,000 Cash        |
| 7.      | 90000   | 30     | Bullet Bike + 15,000 Cash |
| 8.      | 270000  | 50     | Car                       |
| 9.      | 450000  | 100    | Swift Car                 |
| 10.     | 900000  | 200    | 31,00,000                 |
| 11.     | 1700000 | 300    | 55,00,0